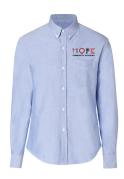

#### Kindergarten - 5th Grade:

**Shirts Color:** Light blue, navy blue or white **Shirts Style:** Collared/Polo shirts (can be long or short sleeve)

Middle School: (6th - 8th Grade)

**Shirt Color:** White only **Shirts Style:** Button down dress shirt with collar (can be long or short sleeve)