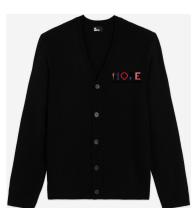

# **Optional For All Students:**

Color: Navy blue or black

Style: Sweatshirt/crew or cardigan sweater over collar shirt (No Hoodie)