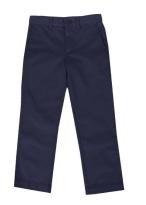

### **All Students:**

Pant Color: Navy blue, dark blue, or black

Pant style: Pants, skirts, or jeans (no distress or tears & no leggings, sweatpants/yoga pants)