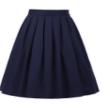

### **All Students:**

Pant Color: Navy blue, dark blue, or black

Pant style: Pants, skirts, or jeans (no distress or tears & no leggings, sweatpants/yoga pants)

#### **Acceptable**

Unacceptable