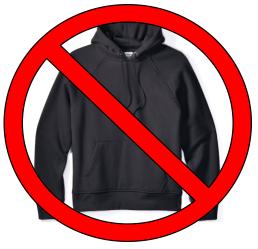

# **Optional For All Students:**

Color: Navy blue or black

Style: Sweatshirt/crew or cardigan sweater over collar shirt (No Hoodie)

#### **Acceptable**

Unacceptable