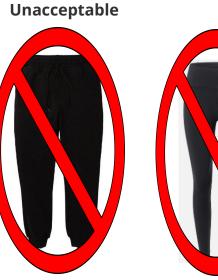

### **All Students:**

Pant Color: Navy blue, dark blue, or black

Pant style: Pants, skirts, or jeans (no distress or tears & no leggings, sweatpants/yoga pants)

#### **Acceptable**

Unacceptable