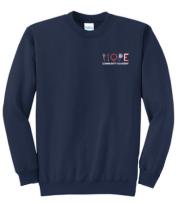

# **Optional For All Students:**

Color: Navy blue or black

Style: Sweatshirt/crew or cardigan sweater over collar shirt (No Hoodie)