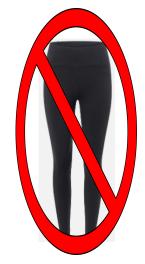

### **All Students:**

Pant Color: Navy blue, dark blue, or black

Pant style: Pants, skirts, or jeans (no distress or tears & no leggings, sweatpants/yoga pants)

#### **Acceptable**

Unacceptable