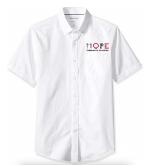

#### Kindergarten - 5th Grade:

**Shirts Color:** Light blue, navy blue or white **Shirts Style:** Collared/Polo shirts (can be long or short sleeve)

Middle School: (6th - 8th Grade)

**Shirt Color:** White only **Shirts Style:** Button down dress shirt with collar (can be long or short sleeve)