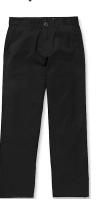

### **All Students:**

Pant Color: Navy blue, dark blue, or black

Pant style: Pants, skirts, or jeans (no distress or tears & no leggings, sweatpants/yoga pants)