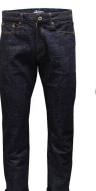

### **All Students:**

Pant Color: Navy blue, dark blue, or black

Pant style: Pants, skirts, or jeans (no distress or tears & no leggings, sweatpants/yoga pants)